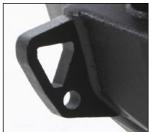

The redesigned solid D-ring and jack point mounts are welded in the inside and out and feature an integrated recovery point for easy access.