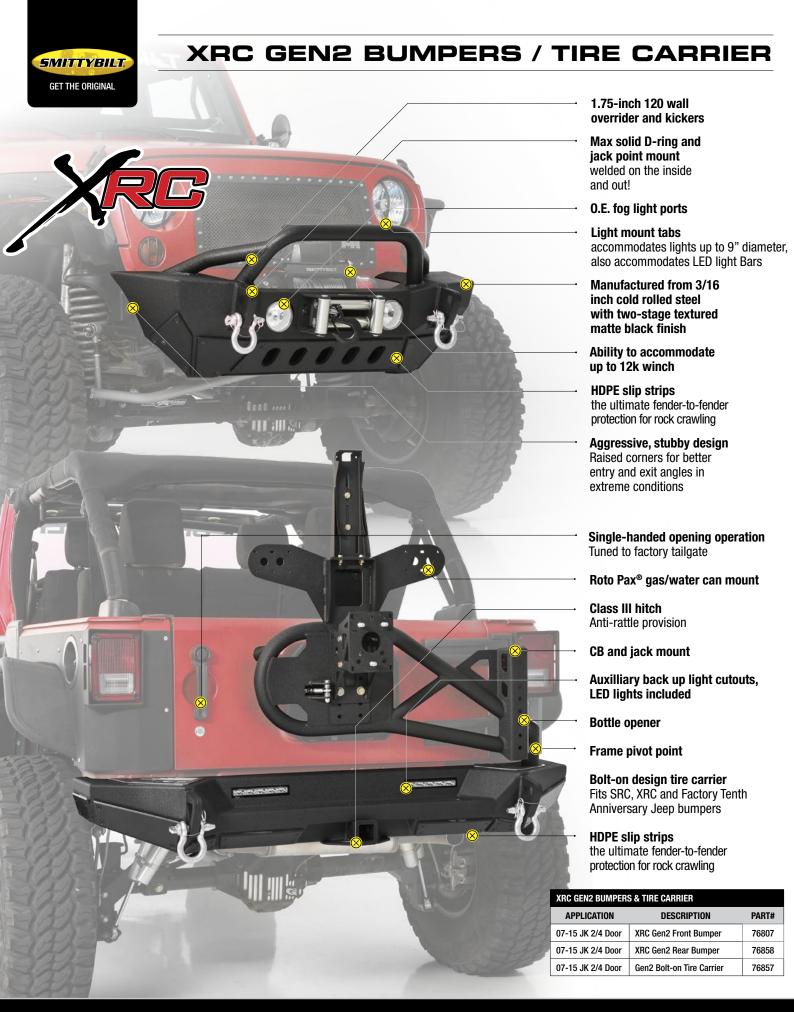

## NEW PRODUCT

The all new XRC bumpers have been completely redesigned with more aggressive styling and heavy duty features, giving you the ultimate protection for rock crawling. These stubby bumpers provide increased clearance and have angled corners for more aggressive approach angles in extreme conditions.

The redesigned solid D-ring and jack point mounts are welded in the inside and out and feature an integrated recovery point for easy access.

## **XRC GEN2 BUMPERS**

|                   | _                     |       |
|-------------------|-----------------------|-------|
| APPLICATION       | DESCRIPTION           | PART# |
| 07-15 JK 2/4 Door | XRC Gen2 Front Bumper | 76807 |
| 07-15 JK 2/4 Door | XRC Gen2 Rear Bumper  | 76858 |

## **GEN2 TIRE CARRIER**

| APPLICATION       | DESCRIPTION               | PART# |
|-------------------|---------------------------|-------|
| 07-15 JK 2/4 Door | Gen2 Bolt-on Tire Carrier | 76857 |