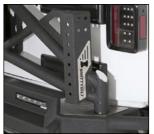

## **GEN2 TIRE CARRIER**

| APPLICATION       | DESCRIPTION               | PART# |
|-------------------|---------------------------|-------|
| 07-15 JK 2/4 Door | Gen2 Bolt-on Tire Carrier | 76857 |