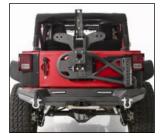

## **XRC GEN2 BUMPERS**

|                   | _                     |       |
|-------------------|-----------------------|-------|
| APPLICATION       | DESCRIPTION           | PART# |
| 07-15 JK 2/4 Door | XRC Gen2 Front Bumper | 76807 |
| 07-15 JK 2/4 Door | XRC Gen2 Rear Bumper  | 76858 |

## **GEN2 TIRE CARRIER**

| APPLICATION       | DESCRIPTION               | PART# |
|-------------------|---------------------------|-------|
| 07-15 JK 2/4 Door | Gen2 Bolt-on Tire Carrier | 76857 |