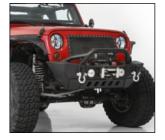

## NEW PRODUCT

The all new XRC bumpers have been completely redesigned with more aggressive styling and heavy duty features, giving you the ultimate protection for rock crawling. These stubby bumpers provide increased clearance and have angled corners for more aggressive approach angles in extreme conditions.

## **XRC GEN2 BUMPERS**

|                   | _                     |       |
|-------------------|-----------------------|-------|
| APPLICATION       | DESCRIPTION           | PART# |
| 07-15 JK 2/4 Door | XRC Gen2 Front Bumper | 76807 |
| 07-15 JK 2/4 Door | XRC Gen2 Rear Bumper  | 76858 |