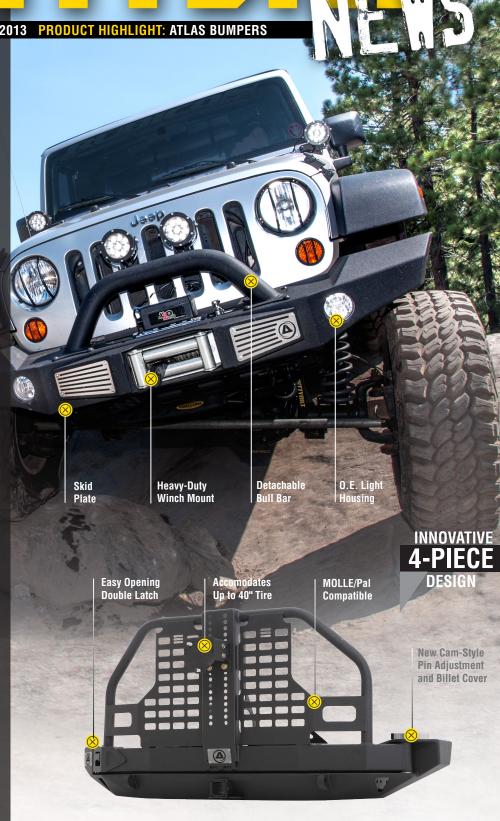

## **AVAILABLE NOW**

The brand new Smittybilt XRC Atlas front and rear bumpers are the latest and greatest products to come out of the Smittybilt R&D Department. These bumpers have gone through extensive design and testing to meet stringent international pedestrian safety standards. As a result, these bumpers are stylishly chiseled as well as being extremely strong and functional. The rear bumper utilizes a new cam-style pin adjustment for ensuring perfect gate stowing every time. Re-opening the gate requires minimal effort and the double latch will eliminate accidental opening. These bumpers offer impressive ground clearance and can accommodate up to 40" tires. Enjoy the MOLLE/PAL compatibility to allow multiple pouch mounting configurations.