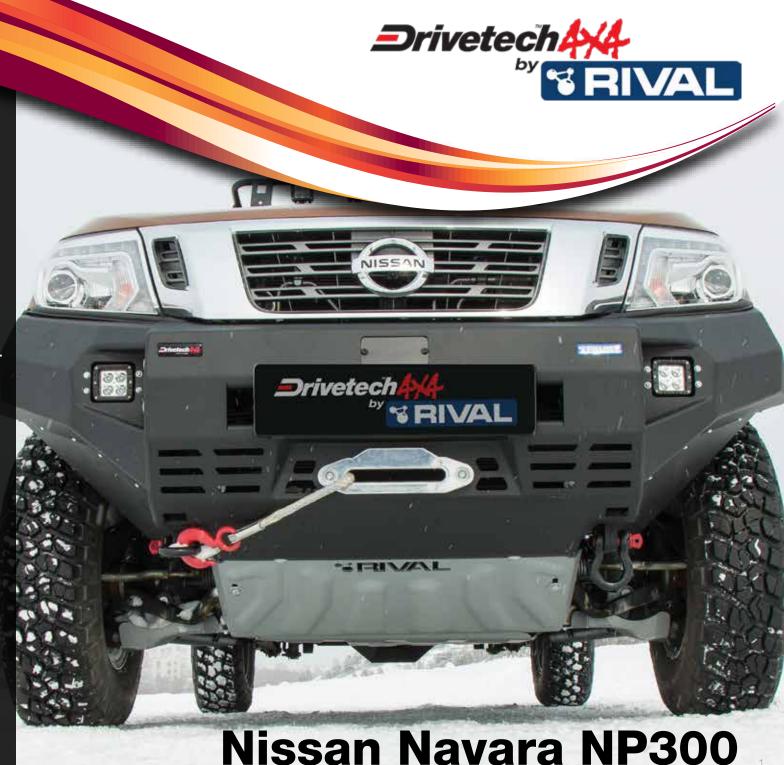

# **Product range to suit Nissan Navara NP300**

## **Alloy Bumper**

Made of 6mm alloy to provide excellent strength and protection without the disadvantages of a heavy steel bar, the Drivetech 4x4 Bumpers by Rival are designed to ensure easy installation as a full replacement for the OE bumper. Stylish and functional these bars come in a matte black finish.

- Built-in tow hooks and high lift jack slots
- High quality welds
- ADR69 compliant and airbag compatible
- Designed for ease of fitment with 6mm
  Drivetech 4x4 Underbody Armour by Rival
- Winch mount and easy winch access

### **Underbody Armour**

Using a high quality plate made from 6mm deep stamped alloy, these kits offer a lightweight and high strength solution that features:

- A significant weight benefit over traditional steel plates
- Stiffening ribs which provide twice the durability of flat skid plates
- A design that results in minimal influence to ground clearance
- Installation using existing vehicle bolt holes, with no need for drilling
- A powder coated finish and alloy material that won't corrode like steel plates