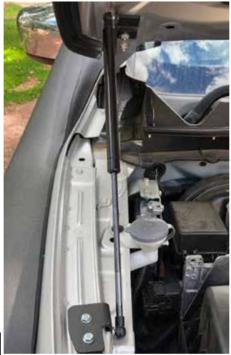

# **Nissan Navara NP300**

- Smooth opening action
- Holds the bonnet open with ease
- Uses high quality German dynamic gas struts
- Easy, no drill installation using existing fitting points
- Vehicle specific, precision designed kits
- Provides clear and safe access to the engine bay for maintenance