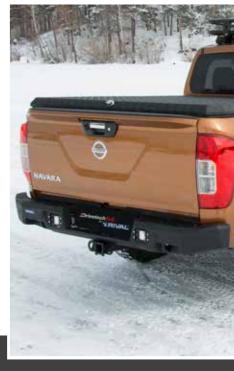

## **Rear Bumper**

- 4mm alloy bumper
- Powder coated and corrosion resistant
- Tow bar compatible
- 3500kg Towbar Capacity
- 300kg Towball Rating
- Reinforced towing eyes
- Anti slip tread
- Lights included