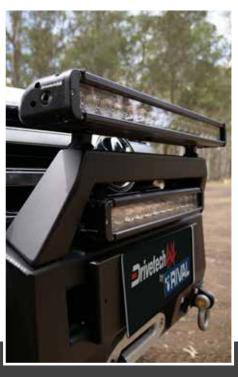

#### **LED Aerial Bracket**

- Designed to allow the mounting of LED light bars underneath the mount
- Allows for driving lights and / or aerial to be mounted on top
- Manufactured from the same strong yet lightweight alloy as Drivetech 4x4 Bumpers by Rival
- Black powder coating
- Weighs 1.6kg

Preview image shows product as fitted on the Toyota Hilux GUN