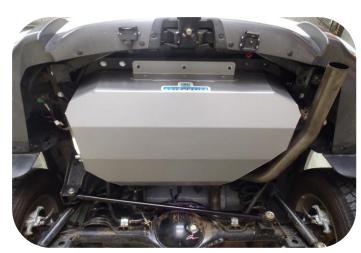

## LONG RANGE AUXILIARY FUEL TANK - 90LT

- Total fuel capacity 155lt (standard tank 65lt)
- Spare wheel to be removed and relocated
- Driving range is in excess of 1900km (based on 8.1lt per 100km)

Whether its towing touring or just everyday driving, an M-UX owner with a tank fitted can fill up when it's cheap and drive on by laughing when the fuel goes through the up cycle every week!

The kit includes everything required to fit the new tank with minimal fuss. The tank is manufactured from 2mm aluminised steel, etch primed and finished in silver hammertone enamel.

All long range fuel tanks are proudly Australian made and owned.

## **Features**

- 3 year Australia wide warranty on the tank
- 1 year Australia wide warranty on parts
- Full internal baffling

- Excellent ground clearance
- 2mm T125CQ aluminised steel construction
- Original vehicle emission control system retained