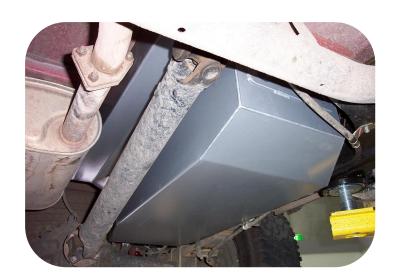

## LONG RANGE REPLACEMENT FUEL TANK - 120LT

- The replacement tank gives an increase of 60% over the standard 75lt tank.
- Driving range is in excess of 1600km (based on 7.2lt per 100km)
- Retains Factory Ground Clearance
- Will not fit with Factory Diff Lock.
  MTMLDC-DL 116lt Replacement tank

Whether its towing touring or just everyday driving, a Triton owner with a tank fitted can fill up when it's cheap and drive on by laughing when the fuel goes through the up cycle every week!

The kit includes everything required to fit the new tank with minimal fuss. The tank is manufactured from 2mm aluminised steel, etch primed and finished in silver hammertone enamel.

## **Features**

- 3 year Australia wide warranty on the tank
- 1 year Australia wide warranty on parts
- Full internal baffling

- Excellent ground clearance
- 2mm T125CQ aluminised steel construction
- Original vehicle emission control system retained