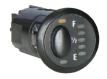

## LONG RANGE AUXILIARY FUEL TANK - 150LT

- Total fuel capacity 290lt (standard tank 140lt)
- Spare wheel to be removed and relocated
- Driving range is in excess of 2000km (based on 14.5lt per 100km)

auxiliary tanks comes complete with a quality LED Switch Gauge unit which shows the fuel level in the auxiliary tank and incorporates the switch to operate the transfer pump.