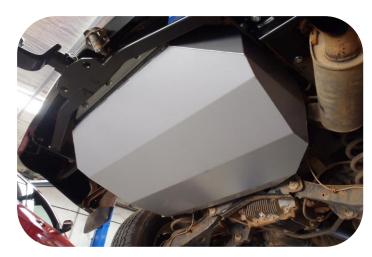

## LONG RANGE AUXILIARY FUEL TANK - 150LT

- Total fuel capacity 290lt (standard tank 140lt)
- Spare wheel to be removed and relocated
- Driving range is in excess of 2000km (based on 14.5lt per 100km)

auxiliary tanks comes complete with a quality LED Switch Gauge unit which shows the fuel level in the auxiliary tank and incorporates the switch to operate the transfer pump.

Whether its towing touring or just everyday driving, a Y62 Patrol owner with a fill up when it's cheap and drive on by laughing when the fuel goes through the up cycle every week!

I kit includes everything required to fit the new tank with minimal fuss. The tank is manufactured from 2mm aluminised steel, etch primed and finished in silver hammertone enamel.

## **Features**

- 3 year Australia wide warranty on the tank
- 1 year Australia wide warranty on parts
- Full internal baffling

- Excellent ground clearance
- 2mm T125CQ aluminised steel construction
- Original vehicle emission control system retained