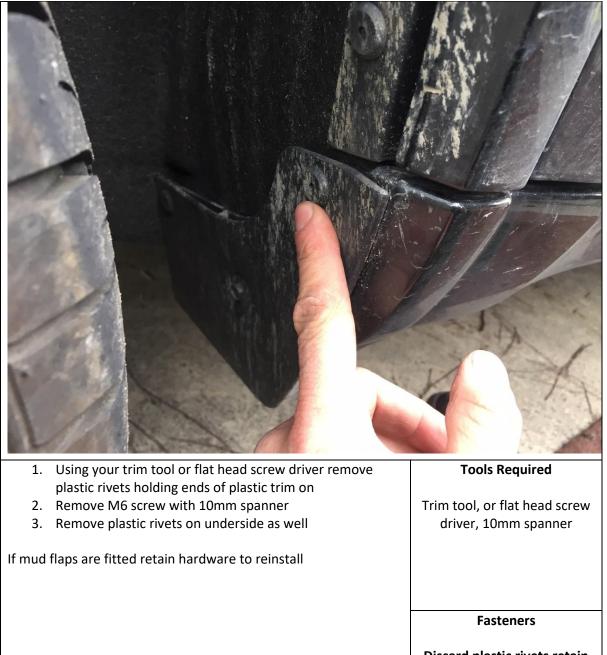

Install should take around 3 hours or longer if you're unsure of this type of work.

Discard plastic rivets retain any bolts/screws

2011-2019, WK2 Grand Cherokee Rock Sliders with Step

| <ol> <li>6. Mark all holes to be drilled on the side (6) and<br/>underneath (6)</li> <li>7. Remove slider away from Jeep</li> </ol> | TOOLS REQUIRED<br>Paint pen or equivalent |
|-------------------------------------------------------------------------------------------------------------------------------------|-------------------------------------------|
|                                                                                                                                     |                                           |
|                                                                                                                                     | FASTENERS                                 |
|                                                                                                                                     |                                           |