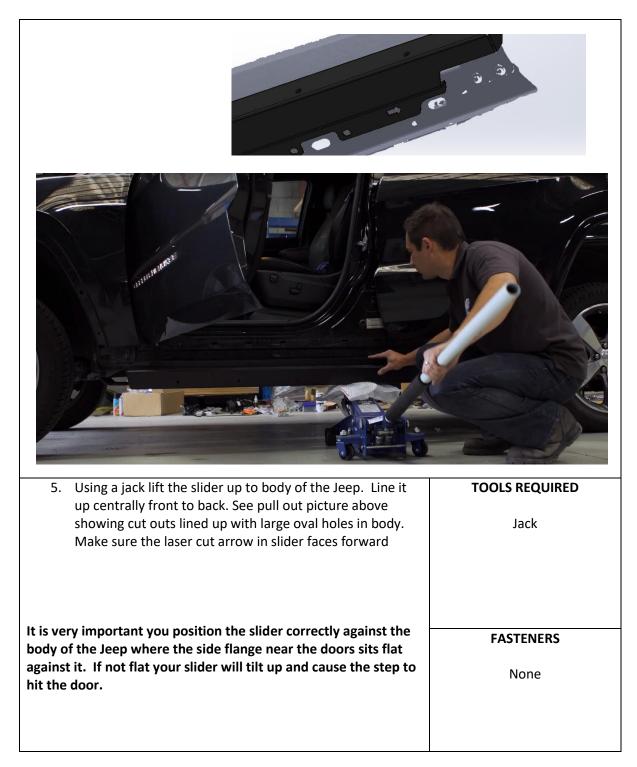

Install should take around 3 hours or longer if you're unsure of this type of work.

Discard plastic rivets retain any bolts/screws

2011-2019, WK2 Grand Cherokee Rock Sliders with Step

| <ol> <li>6. Mark all holes to be drilled on the side (6) and<br/>underneath (6)</li> <li>7. Remove slider away from Jeep</li> </ol> | TOOLS REQUIRED<br>Paint pen or equivalent |
|-------------------------------------------------------------------------------------------------------------------------------------|-------------------------------------------|
|                                                                                                                                     |                                           |
|                                                                                                                                     | FASTENERS                                 |
|                                                                                                                                     |                                           |