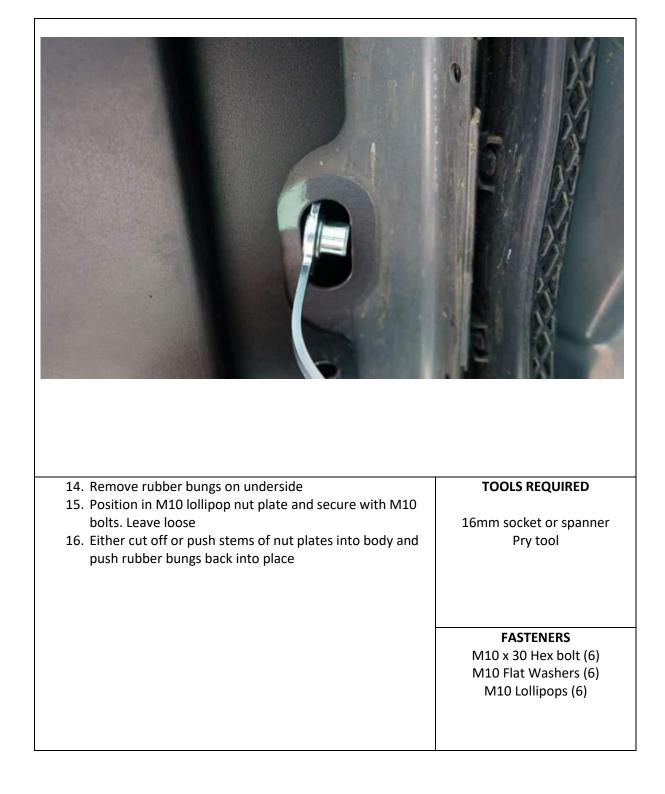

#### 2011-2019, WK2 Grand Cherokee Rock Sliders with Step

2011-2019,WK2 Grand Cherokee Rock Sliders with Step

| 22. Peel off backing and stick logo plate in centre of slider step | TOOLS REQUIRED |
|--------------------------------------------------------------------|----------------|
|                                                                    | FASTENERS      |