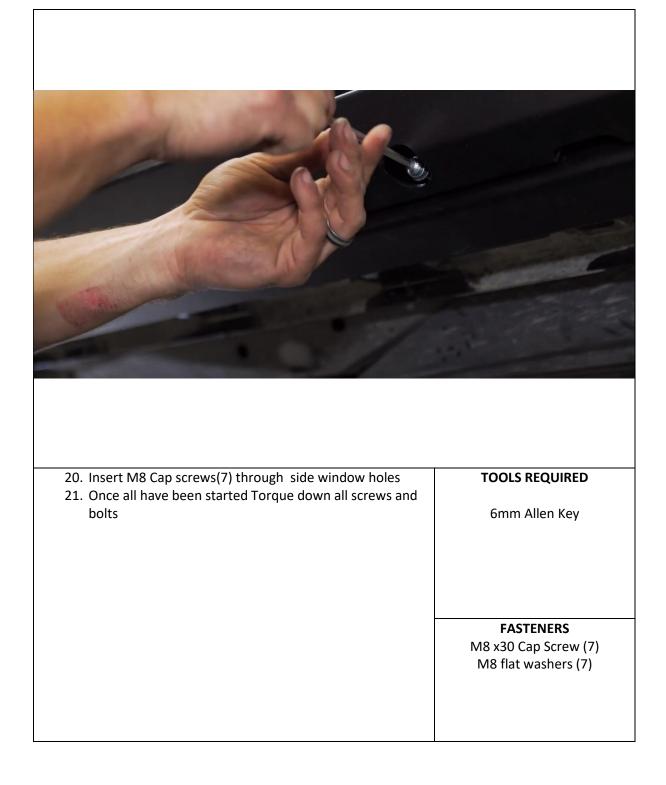

| FASTENERS                                 |
|                                                                                                                                     |                                           |

| 8. Centre punch all marked holes | TOOLS REQUIRED |
|----------------------------------|----------------|
|                                  | Centre Punch   |
|                                  |                |
|                                  | FASTENERS      |
|                                  |                |
|                                  |                |



#### 2011-2019,WK2 Grand Cherokee Rock Sliders with Step





#### 2011-2019, WK2 Grand Cherokee Rock Sliders with Step





2011-2019,WK2 Grand Cherokee Rock Sliders with Step





| 22. Peel off backing and stick logo plate in centre of slider step | TOOLS REQUIRED |
|--------------------------------------------------------------------|----------------|
|                                                                    | FASTENERS      |

| 23. Run a bead of Silicone along top edge of slider to prevent debris falling and settling behind slider | TOOLS REQUIRED<br>Caulking Gun<br>Silicone Sealant<br>FASTENERS |
|----------------------------------------------------------------------------------------------------------|-----------------------------------------------------------------|

#### 2011-2019,WK2 Grand Cherokee Rock Sliders with Step