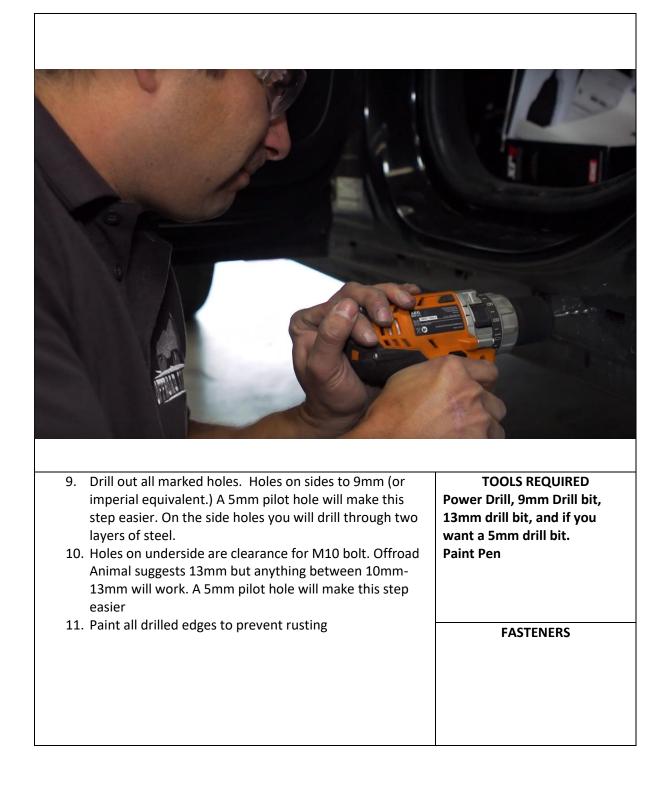

Install should take around 3 hours or longer if you're unsure of this type of work.

Discard plastic rivets retain any bolts/screws

2011-2019, WK2 Grand Cherokee Rock Sliders with Step

| <ol> <li>6. Mark all holes to be drilled on the side (6) and<br/>underneath (6)</li> <li>7. Remove slider away from Jeep</li> </ol> | TOOLS REQUIRED<br>Paint pen or equivalent |
|-------------------------------------------------------------------------------------------------------------------------------------|-------------------------------------------|
|                                                                                                                                     |                                           |
|                                                                                                                                     | FASTENERS                                 |
|                                                                                                                                     |                                           |

| 8. Centre punch all marked holes | TOOLS REQUIRED |
|----------------------------------|----------------|
|                                  | Centre Punch   |
|                                  |                |
|                                  | FASTENERS      |
|                                  |                |
|                                  |                |