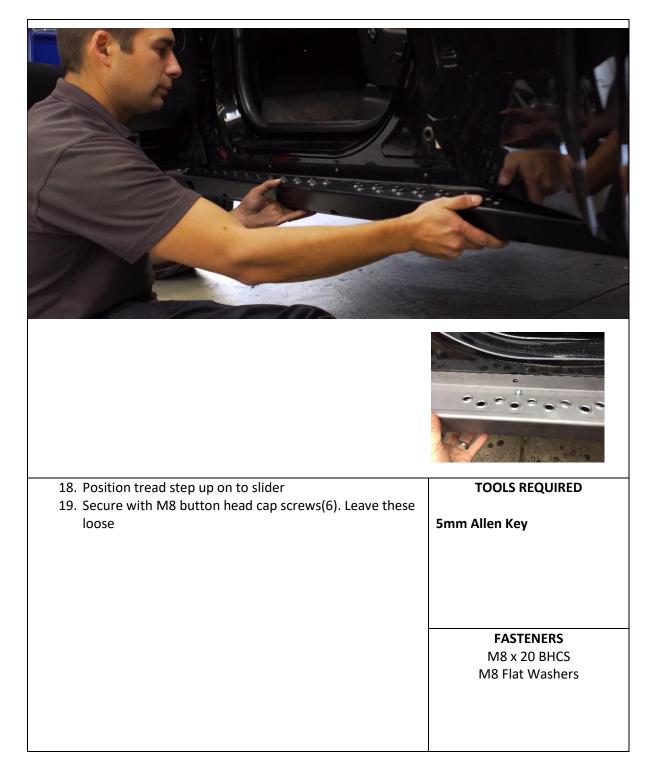

| FASTENERS                                 |
|                                                                                                                                     |                                           |

| 8. Centre punch all marked holes | TOOLS REQUIRED |
|----------------------------------|----------------|
|                                  | Centre Punch   |
|                                  |                |
|                                  | FASTENERS      |
|                                  |                |
|                                  |                |



#### 2011-2019,WK2 Grand Cherokee Rock Sliders with Step





#### 2011-2019, WK2 Grand Cherokee Rock Sliders with Step





2011-2019,WK2 Grand Cherokee Rock Sliders with Step





| 22. Peel off backing and stick logo plate in centre of slider step | TOOLS REQUIRED |
|--------------------------------------------------------------------|----------------|
|                                                                    | FASTENERS      |

| 23. Run a bead of Silicone along top edge of slider to prevent debris falling and settling behind slider | TOOLS REQUIRED<br>Caulking Gun<br>Silicone Sealant<br>FASTENERS |
|----------------------------------------------------------------------------------------------------------|-----------------------------------------------------------------|

#### 2011-2019,WK2 Grand Cherokee Rock Sliders with Step