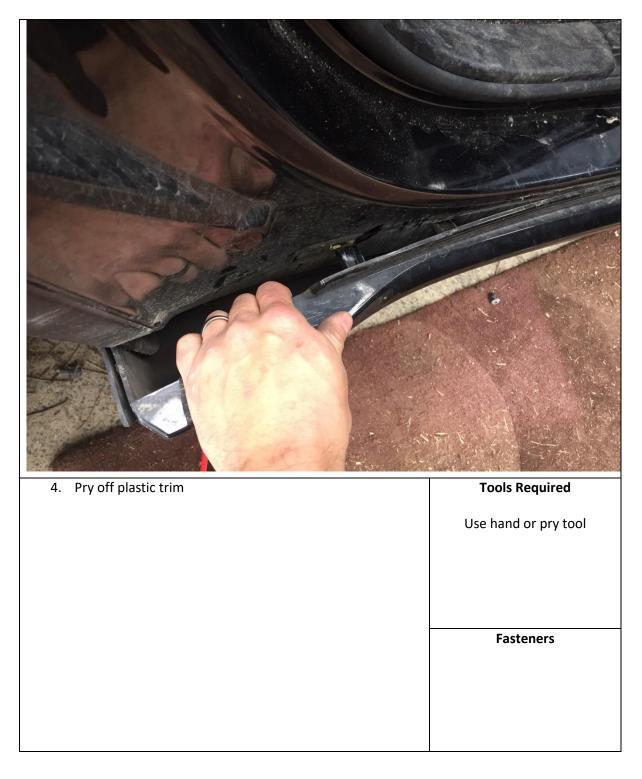

Install should take around 3 hours or longer if you're unsure of this type of work.

Discard plastic rivets retain any bolts/screws

2011-2019, WK2 Grand Cherokee Rock Sliders with Step

| <ol> <li>6. Mark all holes to be drilled on the side (6) and<br/>underneath (6)</li> <li>7. Remove slider away from Jeep</li> </ol> | TOOLS REQUIRED<br>Paint pen or equivalent |
|-------------------------------------------------------------------------------------------------------------------------------------|-------------------------------------------|
|                                                                                                                                     |                                           |
|                                                                                                                                     | FASTENERS                                 |
|                                                                                                                                     |                                           |