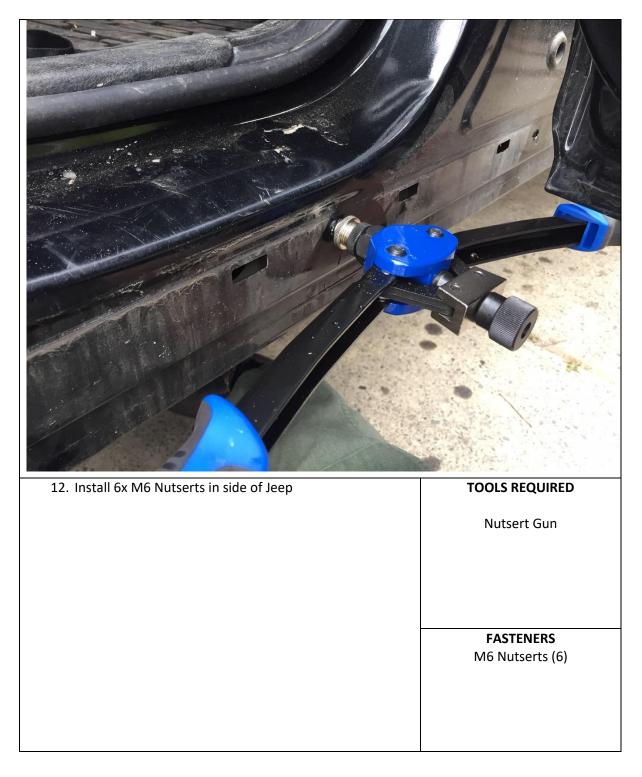

| 8. Centre punch all marked holes | TOOLS REQUIRED |
|----------------------------------|----------------|
|                                  | Centre Punch   |
|                                  |                |
|                                  | FASTENERS      |
|                                  |                |
|                                  |                |