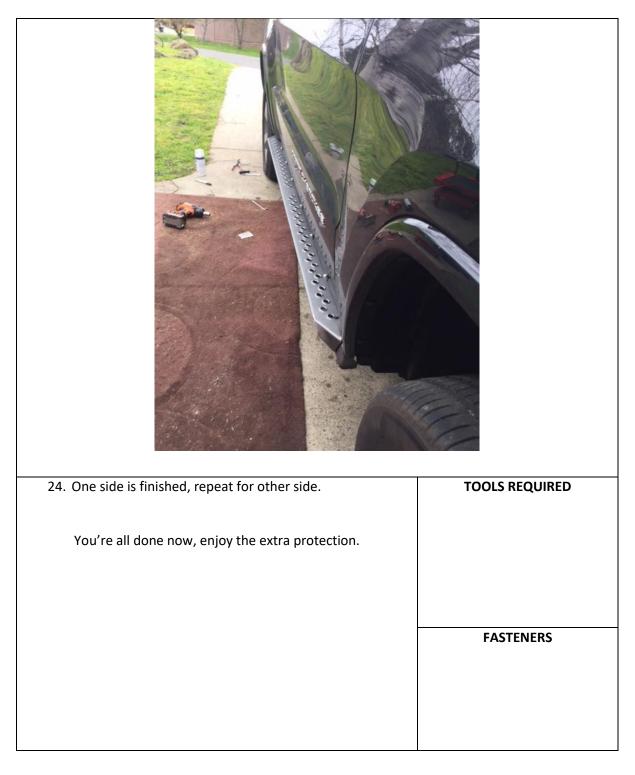

#### 2011-2019, WK2 Grand Cherokee Rock Sliders with Step





2011-2019,WK2 Grand Cherokee Rock Sliders with Step





| 22. Peel off backing and stick logo plate in centre of slider step | TOOLS REQUIRED |
|--------------------------------------------------------------------|----------------|
|                                                                    | FASTENERS      |

| 23. Run a bead of Silicone along top edge of slider to prevent debris falling and settling behind slider | TOOLS REQUIRED<br>Caulking Gun<br>Silicone Sealant<br>FASTENERS |
|----------------------------------------------------------------------------------------------------------|-----------------------------------------------------------------|

#### 2011-2019,WK2 Grand Cherokee Rock Sliders with Step