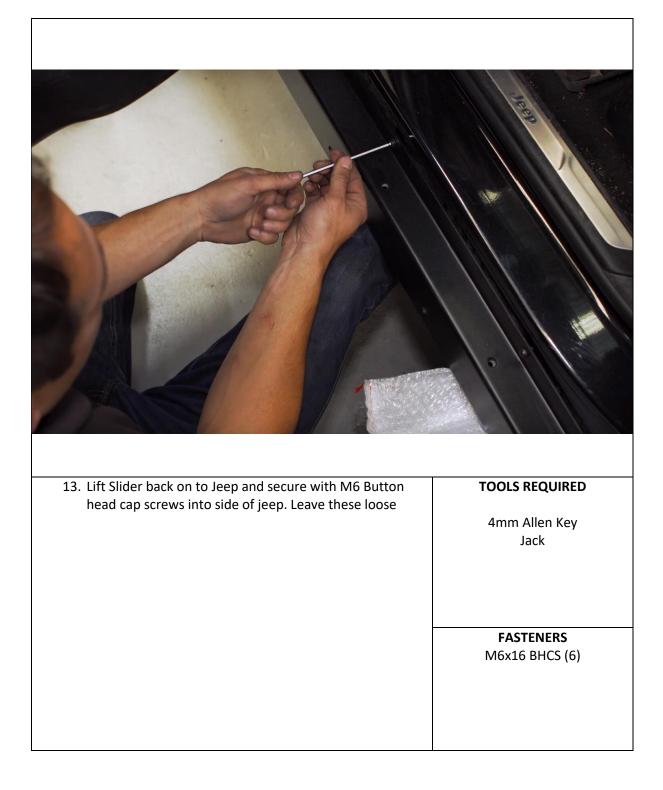

| FASTENERS                                 |
|                                                                                                                                     |                                           |

| 8. Centre punch all marked holes | TOOLS REQUIRED |
|----------------------------------|----------------|
|                                  | Centre Punch   |
|                                  |                |
|                                  | FASTENERS      |
|                                  |                |
|                                  |                |



#### 2011-2019,WK2 Grand Cherokee Rock Sliders with Step





#### 2011-2019, WK2 Grand Cherokee Rock Sliders with Step





2011-2019,WK2 Grand Cherokee Rock Sliders with Step





| 22. Peel off backing and stick logo plate in centre of slider step | TOOLS REQUIRED |
|--------------------------------------------------------------------|----------------|
|                                                                    | FASTENERS      |

| 23. Run a bead of Silicone along top edge of slider to prevent debris falling and settling behind slider | TOOLS REQUIRED<br>Caulking Gun<br>Silicone Sealant<br>FASTENERS |
|----------------------------------------------------------------------------------------------------------|-----------------------------------------------------------------|

#### 2011-2019,WK2 Grand Cherokee Rock Sliders with Step