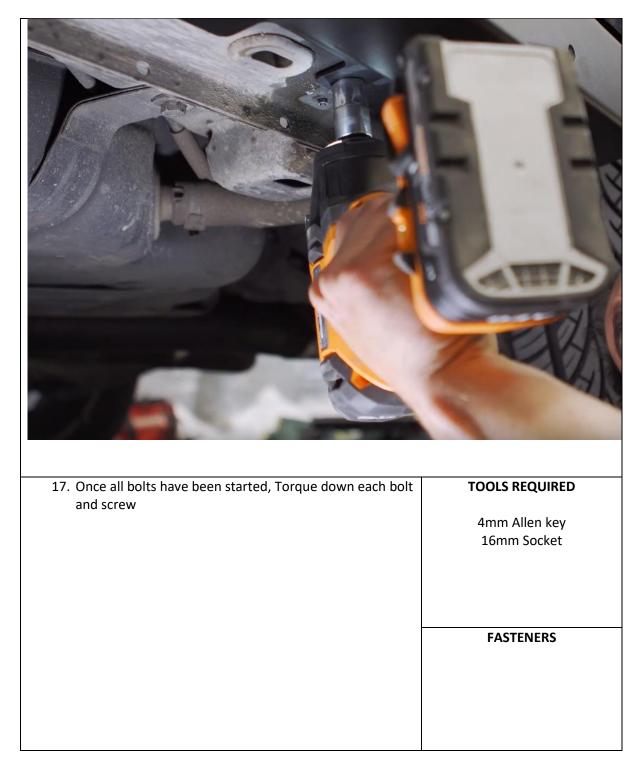

| FASTENERS                                 |
|                                                                                                                                     |                                           |

| 8. Centre punch all marked holes | TOOLS REQUIRED |
|----------------------------------|----------------|
|                                  | Centre Punch   |
|                                  |                |
|                                  | FASTENERS      |
|                                  |                |
|                                  |                |



#### 2011-2019,WK2 Grand Cherokee Rock Sliders with Step





#### 2011-2019, WK2 Grand Cherokee Rock Sliders with Step





2011-2019,WK2 Grand Cherokee Rock Sliders with Step





| 22. Peel off backing and stick logo plate in centre of slider step | TOOLS REQUIRED |
|--------------------------------------------------------------------|----------------|
|                                                                    | FASTENERS      |

| 23. Run a bead of Silicone along top edge of slider to prevent debris falling and settling behind slider | TOOLS REQUIRED<br>Caulking Gun<br>Silicone Sealant<br>FASTENERS |
|----------------------------------------------------------------------------------------------------------|-----------------------------------------------------------------|

#### 2011-2019,WK2 Grand Cherokee Rock Sliders with Step