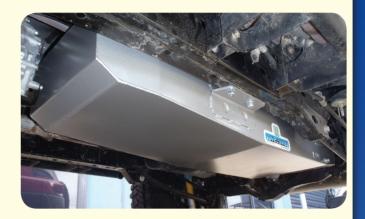

### LONG RANGE REPLACEMENT FUEL TANK - 115 LITRES

- The replacement tank gives an increase of 60% over the standard 72lt tank.
- Driving range in excess of 1000Klms (based on 11.4lt per 100Klm)

Whether it's towing, touring or just everyday driving, an FJ Cruiser owner with an

tank fitted can fill up when it's cheap and drive on by laughing when the fuel goes through the up cycle every week!

The **M** kit includes everything required to fit the new tank with minimal fuss. The tank is manufactured from 2mm aluminised steel, etch primed and finished in silver hammertone enamel.

#### **Features**

- 2 year Australia wide warranty
- Full internal baffling
- Excellent ground clearance
- 2mm T125CQ aluminised steel construction

For more information visit our website or give us a call